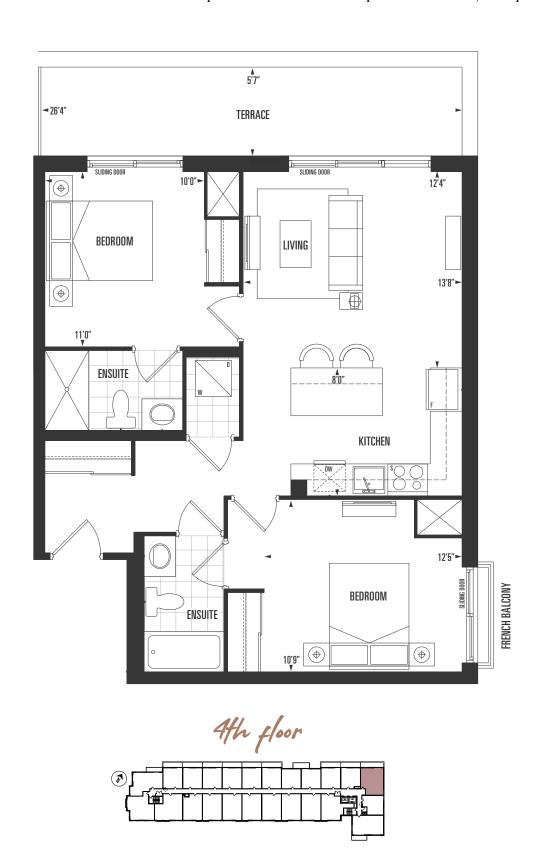

Bath

inferior

812 sq.ft.

exterior

272 sq.ft.

fotal

1,084 sq.ft.









inferior

1 Bed + Den | 1.5 Bath









1 Bed + Den | 1 Bath

inferior

840 sq.ft.

exterior

58 sq.ft.

total









interior

1 Bed + Den | 2 Bath









interior

1 Bed + Den | 2 Bath









interior

1 Bed + Den | 2 Bath









inferior

1 Bed + Den | 2 Bath









1 Bed | 2 Bath

inferior

687 sq.ft.

exterior

175 sq.ft.

total









1 Bed + Den | 1.5 Bath

inferior

756 sq.ft.

exterior

193 sq.ft.

total









2 Bed | 2.5 Bath

inferior

1,071 sq.ft.

exterior

88 sq.ft.

total

1,159 sq.ft.









2 Bed | 2 Bath

inferior

885 sq.ft.

exterior

98 sq.ft.

total









inferior

2 Bed | 2 Bath









2 Bed | 2 Bath

inferior

890 sq.ft.

exterior

147 sq.ft.

total

1,037 sq.ft.







2 Bed | 2 Bath

inferior

890 sq.ft.

exterior

80 sq.ft.

total









2 Bed | 2 Bath

inferior

904 sq.ft.

exterior

70 sq.ft.

total









2 Bed | 2.5 Bath

inferior

863 sq.ft.

exterior

255 sq.ft.

**fofa** 1,118 sq.ft.









2 Bed | 2.5 Bath

inferior

846 sq.ft.

exterior

255 sq.ft.

total

1,101 sq.ft.









interior

2 Bed + Den | 3 Bath