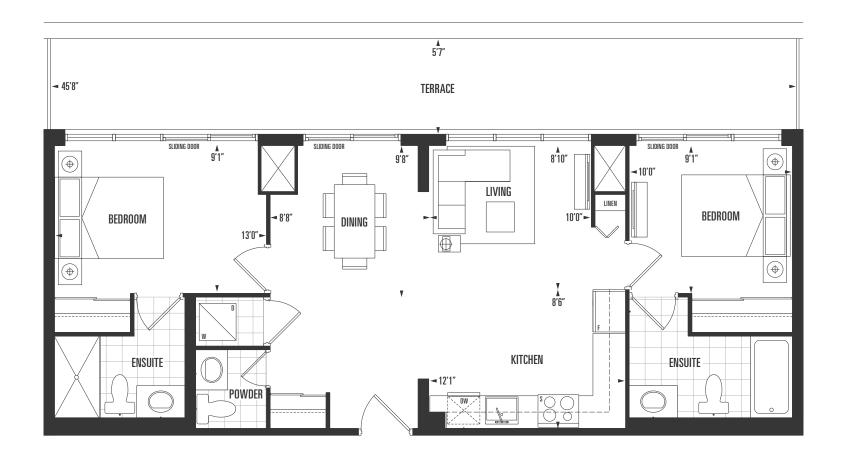

2 Bed | 2.5 Bath

inferior

1,071 sq.ft.

exterior

88 sq.ft.

total

1,159 sq.ft.

2 Bed | 2 Bath