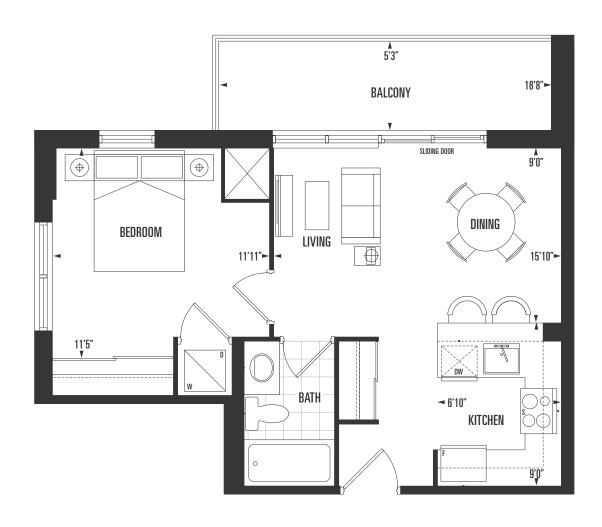

inferior

1 Bed | 1 Bath









1 Bed | 1 Bath

inferior

582 sq.ft.

exterior

127 sq.ft.

total









1 Bed | 1 Bath

inferior

550 sq.ft.

exterior

54 sq.ft.

total









1 Bed | 1 Bath

inferior

565 sq.ft.

exterior

127 sq.ft.

total









1 Bed | 1 Bath

inferior

565 sq.ft.

exterior

54 sq.ft.

total









1 Bed | 1 Bath

inferior

597 sq.ft.

exterior

112 sq.ft.

total









1 Bed | 1 Bath

582 sq.ft.

inferior exferior

145 sq.ft.

total









1 Bed | 1 Bath

inferior

576 sq.ft.

exterior

112 sq.ft.

total









1 Bed | 1 Bath

inferior

547 sq.ft.

exterior

54 sq.ft.

total









1 Bed | 1 Bath

inferior

535 sq.ft.

exterior

184 sq.ft.

total









1 Bed | 1 Bath

inferior

535 sq.ft.

exterior

98 sq.ft.

total









1 Bed + Den | 1.5 Bath

inferior

812 sq.ft.

exterior

272 sq.ft.

fotal

1,084 sq.ft.









inferior

1 Bed + Den | 1.5 Bath









1 Bed + Den | 1 Bath

inferior

840 sq.ft.

exterior

58 sq.ft.

total









interior

1 Bed + Den | 2 Bath









interior

1 Bed + Den | 2 Bath









interior

1 Bed + Den | 2 Bath









inferior

1 Bed + Den | 2 Bath









1 Bed | 2 Bath

inferior

687 sq.ft.

exterior

175 sq.ft.

total









1 Bed + Den | 1.5 Bath

inferior

756 sq.ft.

exterior

193 sq.ft.

total









2 Bed | 2.5 Bath

inferior

1,071 sq.ft.

exterior

88 sq.ft.

total

1,159 sq.ft.









2 Bed | 2 Bath

inferior

885 sq.ft.

exterior

98 sq.ft.

total









inferior

2 Bed | 2 Bath









2 Bed | 2 Bath

inferior

890 sq.ft.

exterior

147 sq.