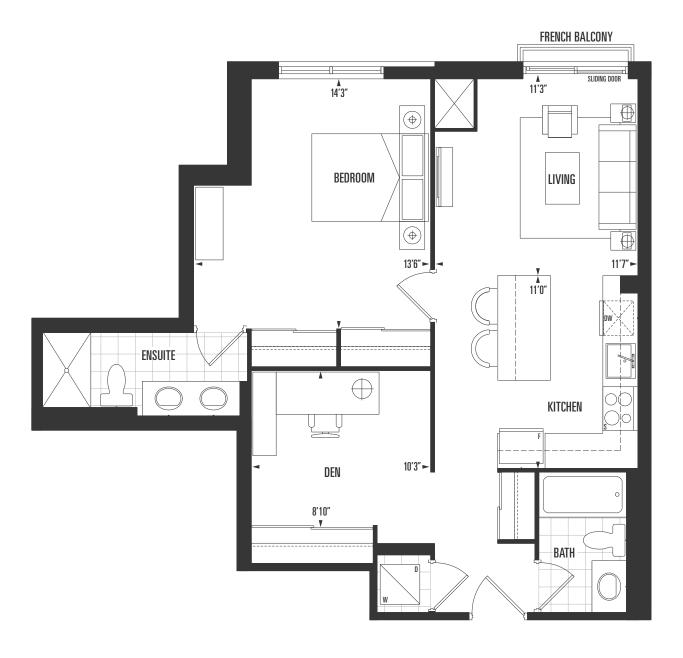

ferior

597 sq.ft.

exterior

112 sq.ft.

total









1 Bed | 1 Bath

582 sq.ft.

inferior exferior

145 sq.ft.

total









1 Bed | 1 Bath

inferior

576 sq.ft.

exterior

112 sq.ft.

total









1 Bed | 1 Bath

inferior

547 sq.ft.

exterior

54 sq.ft.

total









1 Bed | 1 Bath

inferior

535 sq.ft.

exterior

184 sq.ft.

total









1 Bed | 1 Bath

inferior

535 sq.ft.

exterior

98 sq.ft.

total









1 Bed + Den | 1.5 Bath

inferior

812 sq.ft.

exterior

272 sq.ft.

fotal

1,084 sq.ft.









inferior

1 Bed + Den | 1.5 Bath









1 Bed + Den | 1 Bath

inferior

840 sq.ft.

exterior

58 sq.ft.

total









interior

1 Bed + Den | 2 Bath









interior

1 Bed + Den | 2 Bath









interior

1 Bed + Den | 2 Bath









inferior

1 Bed + Den | 2 Bath









1 Bed | 2 Bath

inferior

687 sq.ft.

exterior

175 sq.ft.

total









1 Bed + Den | 1.5 Bath

inferior

756 sq.ft.

exterior

193 sq.ft.

total









2 Bed | 2.5 Bath

inferior

1,071 sq.ft.

exterior

88 sq.ft.

total

1,159 sq.ft.









2 Bed | 2 Bath

inferior

885 sq.ft.

exterior

98 sq.ft.

total









inferior

2 Bed | 2 Bath









2 Bed | 2 Bath

inferior

890 sq.ft.

exterior

147 sq.ft.

total

1,037 sq.ft.







2 Bed | 2 Bath

inferior

890 sq.ft.

exterior

80 sq.ft.

total









2 Bed | 2 Bath

inferior

904 sq.ft.

exterior

70 sq.ft.

total









2 Bed | 2.5 Bath

inferior

863 sq.ft.

exterior

255 sq.ft.

**fofa** 1,118 sq.ft.









2 Bed | 2.5 Bath

inferior

846 sq.ft.

exterior

255 sq.ft.

total

1,101 sq.ft.









interior

2 Bed