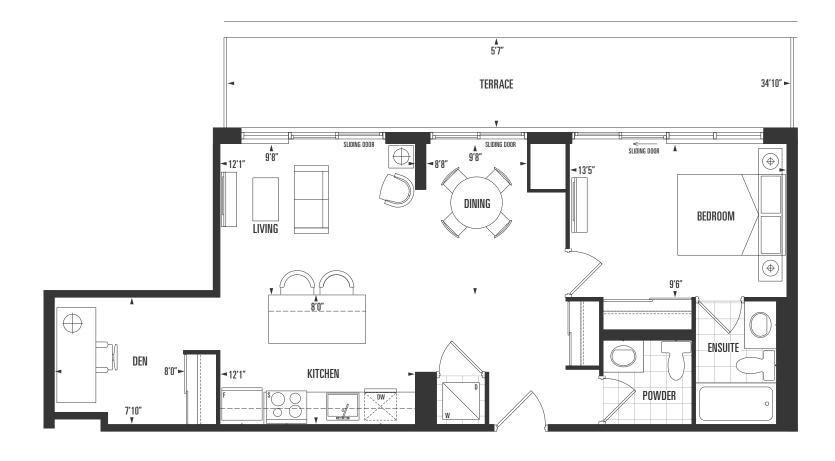

175 sq.ft.

total

1 Bed + Den | 1.5 Bath

inferior

756 sq.ft.

exterior

193 sq.ft.

total