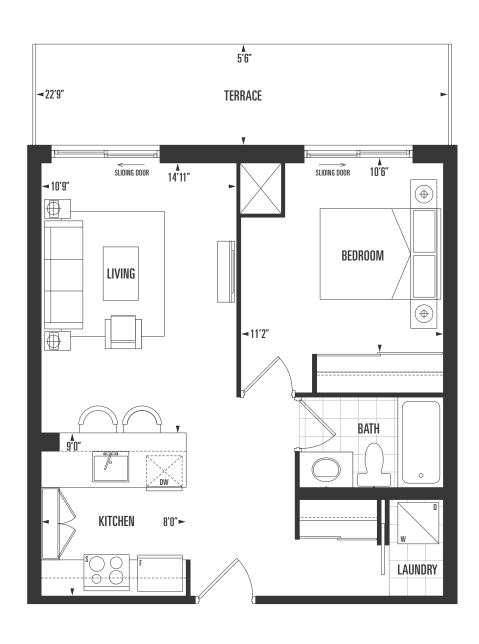

inferior

1 Bed | 1 Bath









1 Bed | 1 Bath

inferior

582 sq.ft.

exterior

127 sq.ft.

total









1 Bed | 1 Bath

inferior

550 sq.ft.

exterior

54 sq.ft.

total









1 Bed | 1 Bath

inferior

565 sq.ft.

exterior

127 sq.ft.

total









1 Bed | 1 Bath

inferior

565 sq.ft.

exterior

54 sq.ft.

total









1 Bed | 1 Bath

inferior

597 sq.ft.

exterior

112 sq.ft.

total









1 Bed | 1 Bath

582 sq.ft.

inferior exferior

145 sq.ft.

total









1 Bed | 1 Bath

inferior

576 sq.ft.

exterior

112 sq.ft.

total









1 Bed | 1 Bath

inferior

547 sq.ft.

exterior

54 sq.ft.

total









1 Bed | 1 Bath

inferior

535 sq.ft.

exterior

184 sq.ft.

total









1 Bed | 1 Bath

inferior

535 sq.ft.

exterior

98 sq.ft.

total









1 Bed + Den | 1.5 Bath

inferior

812 sq.ft.

exterior

272 sq.ft.

fotal

1,084 sq.ft.









inferior

1 Bed + Den | 1