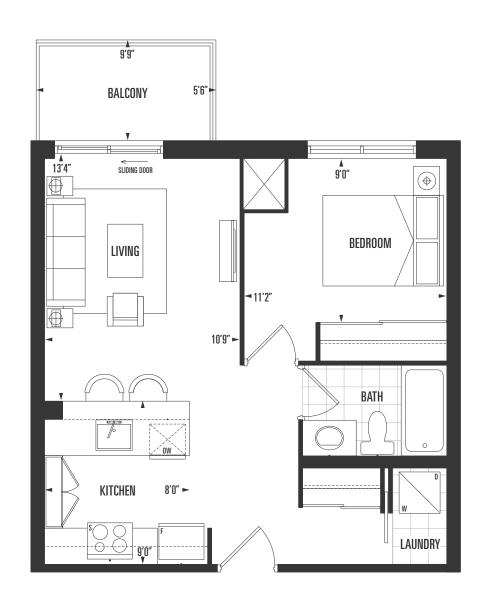

inferior

1 Bed | 1 Bath









1 Bed | 1 Bath

inferior

582 sq.ft.

exterior

127 sq.ft.

total









1 Bed | 1 Bath

inferior

550 sq.ft.

exterior

54 sq.ft.

total









1 Bed | 1 Bath

inferior

565 sq.ft.

exterior

127 sq.ft.

total









1 Bed | 1 Bath

inferior

565 sq.ft.

exterior

54 sq.ft.

total









1 Bed | 1 Bath

inferior

597 sq.ft.

exterior

112 sq.ft.

total









1 Bed | 1 Bath

582 sq.ft.

inferior exferior

145 sq.ft.

total









1 Bed | 1 Bath

inferior

576 sq.ft.

exterior

112 sq.ft.

total









1 Bed | 1 Bath

inferior

547 sq.ft.

exterior

54 sq.ft.

total









1 Bed | 1 Bath

inferior

535 sq.ft.

exterior

184 sq.ft.

total









1 Bed | 1 Bath

inferior

535 sq.ft.

exterior

98 sq.ft.

total









1 Bed + Den | 1.5 Bath

inferior

812 sq.ft.

exterior

272 sq.ft.

fotal

1,084 sq.ft.









inferior

1 Bed + Den | 1.5 Bath









1 Bed + Den | 1 Bath

inferior

840 sq.ft.

exterior

58 sq.ft.

total









interior

1 Bed + Den | 2 Bath









interior

1 Bed + Den | 2 Bath









interior

1 Bed + Den | 2 Bath









inferior

1 Bed + Den | 2 Bath









1 Bed | 2 Bath

inferior

687 sq.ft.

exterior

175 sq.ft.

total









1 Bed + Den | 1.5 Bath

inferior

756 sq.ft.

exterior

193 sq.ft.

total









2 Bed | 2.5 Bath

inferior

1,071 sq.ft.

exterior

88 sq.ft.

total

1,159 sq.ft.









2 Bed | 2 Bath