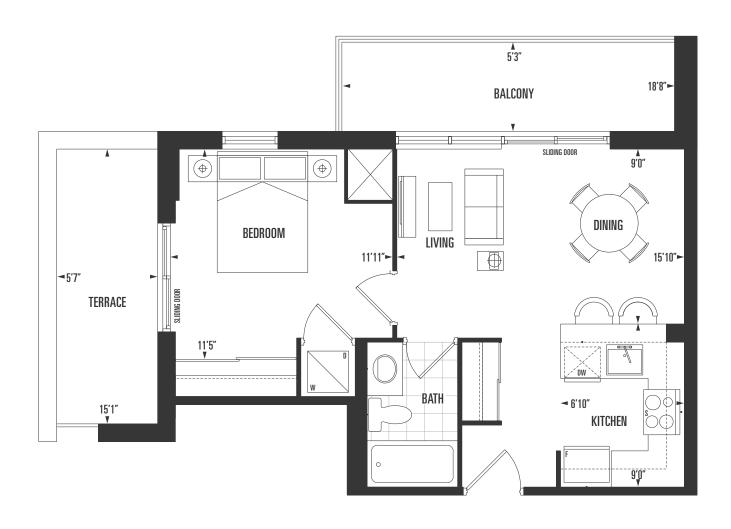

inferior

1 Bed | 1 Bath









1 Bed | 1 Bath

inferior

582 sq.ft.

exterior

127 sq.ft.

total









1 Bed | 1 Bath

inferior

550 sq.ft.

exterior

54 sq.ft.

total









1 Bed | 1 Bath

inferior

565 sq.ft.

exterior

127 sq.ft.

total









1 Bed | 1 Bath

inferior

565 sq.ft.

exterior

54 sq.ft.

total









1 Bed | 1 Bath

inferior

597 sq.ft.

exterior

112 sq.ft.

total









1 Bed | 1 Bath

582 sq.ft.

inferior exferior

145 sq.ft.

total









1 Bed | 1 Bath

inferior

576 sq.ft.

exterior

112 sq.ft.

total









1 Bed | 1 Bath

inferior

547 sq.ft.

exterior

54 sq.ft.

total









1 Bed | 1 Bath

inferior

535 sq.ft.

exterior

184 sq.ft.

total









1 Bed | 1 Bath

inferior

535 sq.ft.

exterior

98 sq.ft.

total









1 Bed + Den | 1.5 Bath

inferior

812 sq.ft.

exterior

272 sq.ft.

fotal

1,084 sq.ft.









inferior

1 Bed + Den | 1.5 Bath









1 Bed + Den | 1 Bath

inferior

840 sq.ft.

exterior

58 sq.ft.

total









interior

1 Bed + Den | 2 Bath









interior

1 Bed + Den | 2 Bath









interior

1 Bed + Den | 2 Bath









inferior

1 Bed + Den | 2 Bath









1 Bed | 2 Bath

inferior

687 sq.ft.

exterior

175 sq.ft.

total









1 Bed + Den | 1.5 Bath

inferior

756 sq.ft.

exterior

193 sq.ft.

total









2 Bed | 2.5 Bath

inferior

1,071 sq.ft.

exterior

88 sq.ft.

total

1,159 sq.ft.









2 Bed | 2 Bath

inferior

885 sq.ft.

exterior

98 sq.ft.

total









inferior

2 Bed