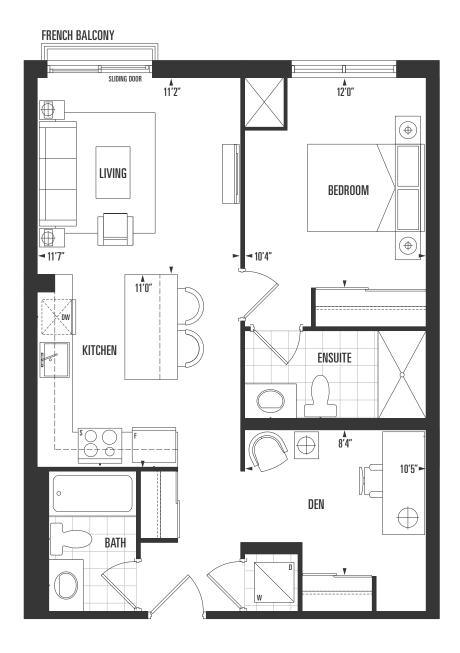

175 sq.ft.

total

1 Bed + Den | 1.5 Bath

inferior

756 sq.ft.

exterior

193 sq.ft.

total