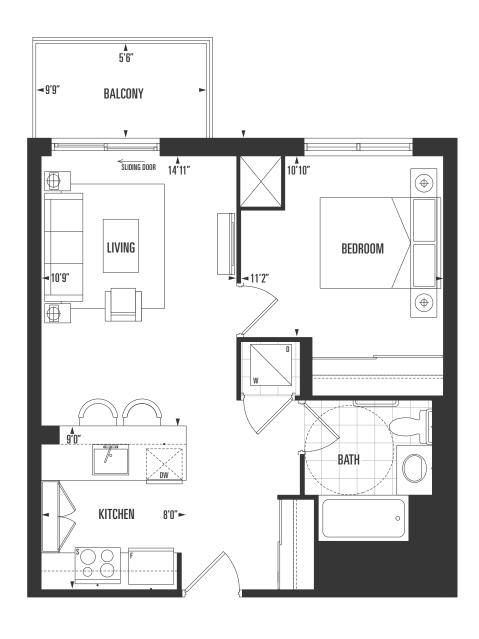

inferior

1 Bed | 1 Bath

1 Bed | 1 Bath

inferior

582 sq.ft.

exterior

127 sq.ft.

total