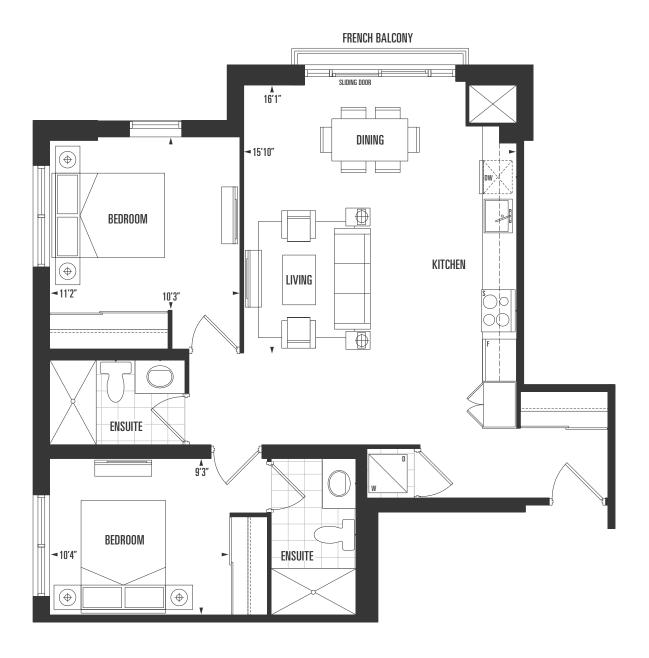

2 Bed | 2.5 Bath

inferior

1,071 sq.ft.

exterior

88 sq.ft.

total

1,159 sq.ft.

2 Bed | 2 Bath