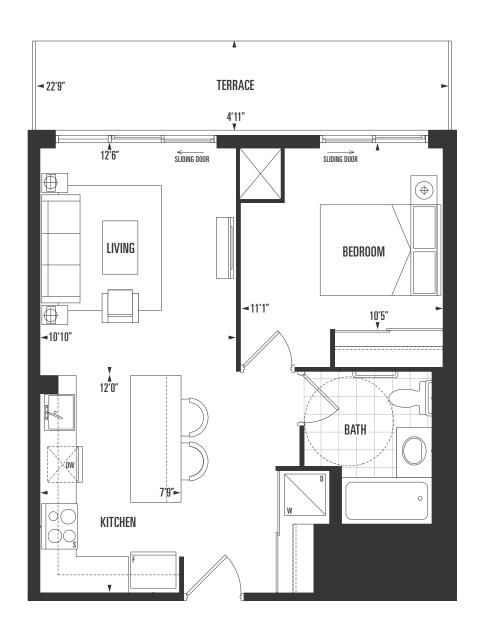

inferior

1 Bed | 1 Bath









1 Bed | 1 Bath

inferior

582 sq.ft.

exterior

127 sq.ft.

total









1 Bed | 1 Bath

inferior

550 sq.ft.

exterior

54 sq.ft.

total









1 Bed | 1 Bath

inferior

565 sq.ft.

exterior

127 sq.ft.

total









1 Bed | 1 Bath

inferior

565 sq.ft.

exterior

54 sq.ft.

total









1 Bed | 1 Bath

inferior

597 sq.ft.

exterior

112 sq.ft.

total









1 Bed | 1 Bath

582 sq.ft.

inferior exferior

145 sq.ft.

total









1 Bed | 1 Bath

inferior

576 sq.ft.

exterior

112 sq.ft.

total









1 Bed | 1 Bath

inferior

547 sq.ft.

exterior

54 sq.ft.

total









1 Bed | 1 Bath

inferior

535 sq.ft.

exterior

184 sq.ft.

total









1 Bed | 1 Bath

inferior

535 sq.ft.

exterior

98 sq.ft.

total









1 Bed + Den | 1.5 Bath

inferior

812 sq.ft.

exterior

272 sq.ft.

fotal

1,084 sq.ft.









inferior

1 Bed + Den | 1.5 Bath









1 Bed + Den | 1 Bath

inferior

840 sq.ft.

exterior

58 sq.ft.

total









interior

1 Bed + Den | 2 Bath









interior

1 Bed + Den | 2 Bath









interior

1 Bed + Den | 2 Bath









inferior

1 Bed + Den | 2 Bath









1 Bed | 2 Bath

inferior

687 sq.ft.

exterior

175 sq.ft.

total









1 Bed + Den | 1.5 Bath

inferior

756 sq.ft.

exterior

193 sq.ft.

total









2 Bed | 2.5 Bath

inferior

1,07