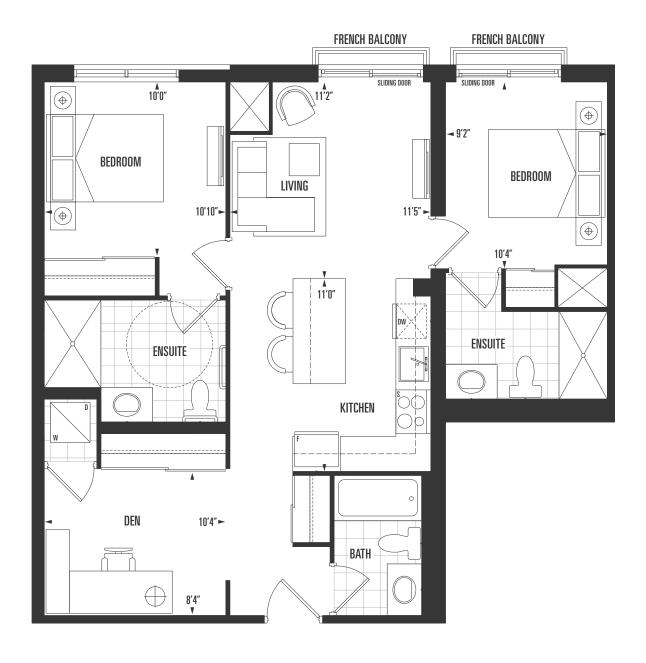

175 sq.ft.

total

1 Bed + Den | 1.5 Bath

inferior

756 sq.ft.

exterior

193 sq.ft.

total