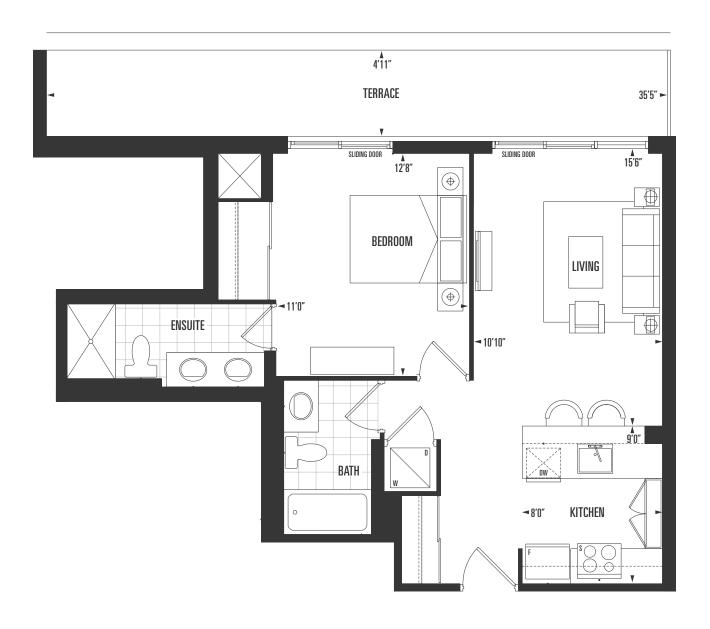

2 sq.ft.

inferior exferior

145 sq.ft.

total









1 Bed | 1 Bath

inferior

576 sq.ft.

exterior

112 sq.ft.

total









1 Bed | 1 Bath

inferior

547 sq.ft.

exterior

54 sq.ft.

total









1 Bed | 1 Bath

inferior

535 sq.ft.

exterior

184 sq.ft.

total









1 Bed | 1 Bath

inferior

535 sq.ft.

exterior

98 sq.ft.

total









1 Bed + Den | 1.5 Bath

inferior

812 sq.ft.

exterior

272 sq.ft.

fotal

1,084 sq.ft.









inferior

1 Bed + Den | 1.5 Bath









1 Bed + Den | 1 Bath

inferior

840 sq.ft.

exterior

58 sq.ft.

total









interior

1 Bed + Den | 2 Bath









interior

1 Bed + Den | 2 Bath









interior

1 Bed + Den | 2 Bath









inferior

1 Bed + Den | 2 Bath









1 Bed | 2 Bath

inferior

687 sq.ft.

exterior

175 sq.ft.

total









1 Bed + Den | 1.5 Bath

inferior

756 sq.ft.

exterior

193 sq.ft.

total









2 Bed | 2.5 Bath

inferior

1,071 sq.ft.

exterior

88 sq.ft.

total

1,159 sq.ft.









2 Bed | 2 Bath

inferior

885 sq.ft.

exterior

98 sq.ft.

total









inferior

2 Bed | 2 Bath









2 Bed | 2 Bath

inferior

890 sq.ft.

exterior

147 sq.ft.

total

1,037 sq.ft.







2 Bed | 2 Bath

inferior

890 sq.ft.

exterior

80 sq.ft.

total









2 Bed | 2 Bath

inferior

904 sq.ft.

exterior

70 sq.ft.

total









2 Bed | 2.5 Bath

inferior

863 sq.ft.

exterior

255 sq.ft.

**fofa** 1,118 sq.ft.









2 Bed | 2.5 Bath

inferior

846 sq.ft.

exterior

255 sq.ft.

total

1,101 sq.ft.









interior

2 Bed + Den | 3 Bath