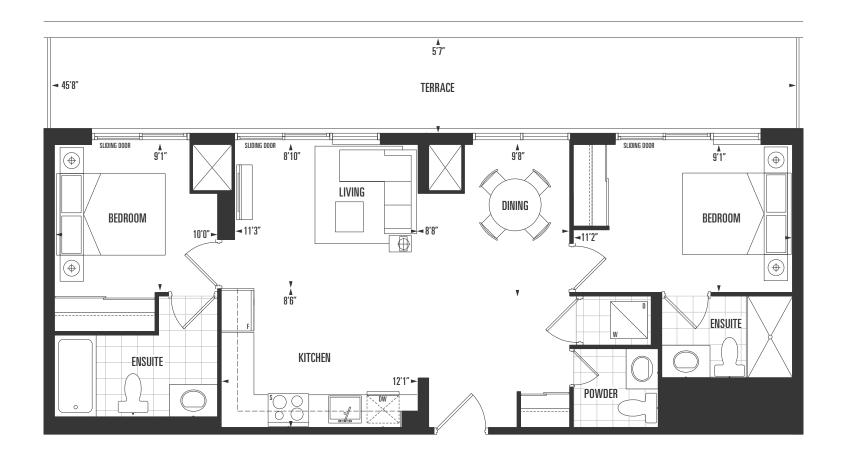

70 sq.ft.

total

2 Bed | 2.5 Bath

inferior

863 sq.ft.

exterior

255 sq.ft.

**fofa** 1,118 sq.ft.