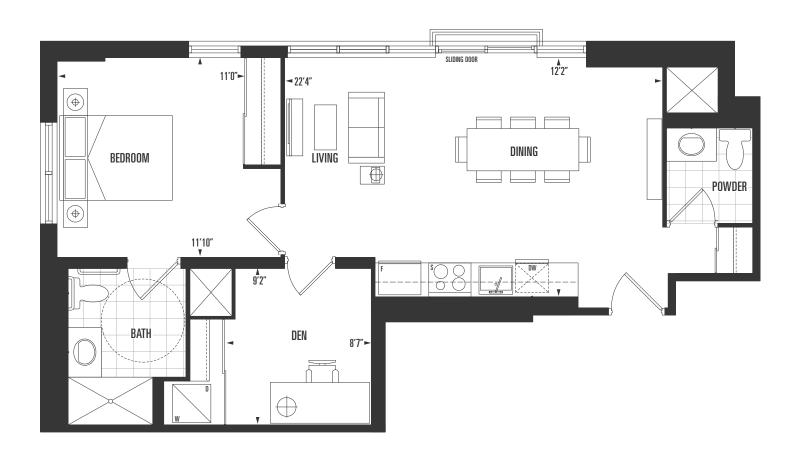

Bed | 1 Bath

inferior

550 sq.ft.

exterior

54 sq.ft.

total









1 Bed | 1 Bath

inferior

565 sq.ft.

exterior

127 sq.ft.

total









1 Bed | 1 Bath

inferior

565 sq.ft.

exterior

54 sq.ft.

total









1 Bed | 1 Bath

inferior

597 sq.ft.

exterior

112 sq.ft.

total









1 Bed | 1 Bath

582 sq.ft.

inferior exferior

145 sq.ft.

total









1 Bed | 1 Bath

inferior

576 sq.ft.

exterior

112 sq.ft.

total









1 Bed | 1 Bath

inferior

547 sq.ft.

exterior

54 sq.ft.

total









1 Bed | 1 Bath

inferior

535 sq.ft.

exterior

184 sq.ft.

total









1 Bed | 1 Bath

inferior

535 sq.ft.

exterior

98 sq.ft.

total









1 Bed + Den | 1.5 Bath

inferior

812 sq.ft.

exterior

272 sq.ft.

fotal

1,084 sq.ft.









inferior

1 Bed + Den | 1.5 Bath









1 Bed + Den | 1 Bath

inferior

840 sq.ft.

exterior

58 sq.ft.

total









interior

1 Bed + Den | 2 Bath









interior

1 Bed + Den | 2 Bath









interior

1 Bed + Den | 2 Bath









inferior

1 Bed + Den | 2 Bath









1 Bed | 2 Bath

inferior

687 sq.ft.

exterior

175 sq.ft.

total









1 Bed + Den | 1.5 Bath

inferior

756 sq.ft.

exterior

193 sq.ft.

total









2 Bed | 2.5 Bath

inferior

1,071 sq.ft.

exterior

88 sq.ft.

total

1,159 sq.ft.









2 Bed | 2 Bath

inferior

885 sq.ft.

exterior

98 sq.ft.

total









inferior

2 Bed | 2 Bath









2 Bed | 2 Bath

inferior

890 sq.ft.

exterior

147 sq.ft.

total

1,037 sq.ft.







2 Bed | 2 Bath

inferior

890 sq.ft.

exterior

80 sq.ft.

total









2 Bed | 2 Bath

inferior

904 sq.