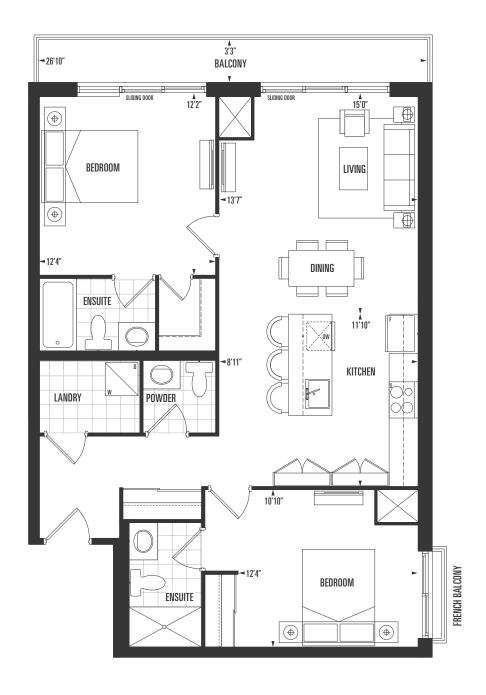

2 Bed | 2.5 Bath

inferior

1,071 sq.ft.

exterior

88 sq.ft.

total

1,159 sq.ft.

2 Bed | 2 Bath