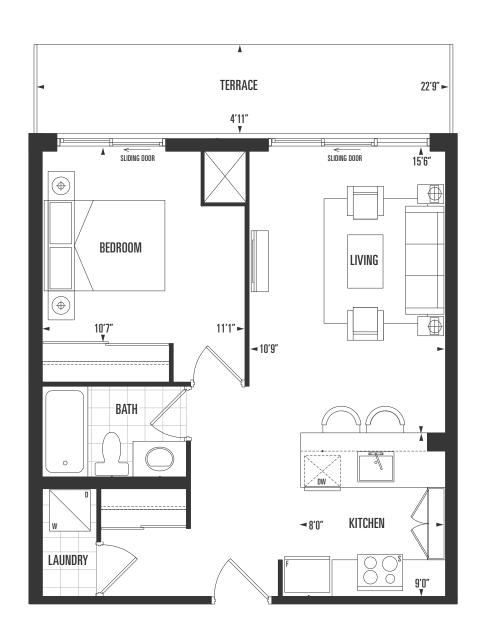

inferior

535 sq.ft.

exterior

98 sq.ft.

total

1 Bed + Den | 1.5 Bath

inferior

812 sq.ft.