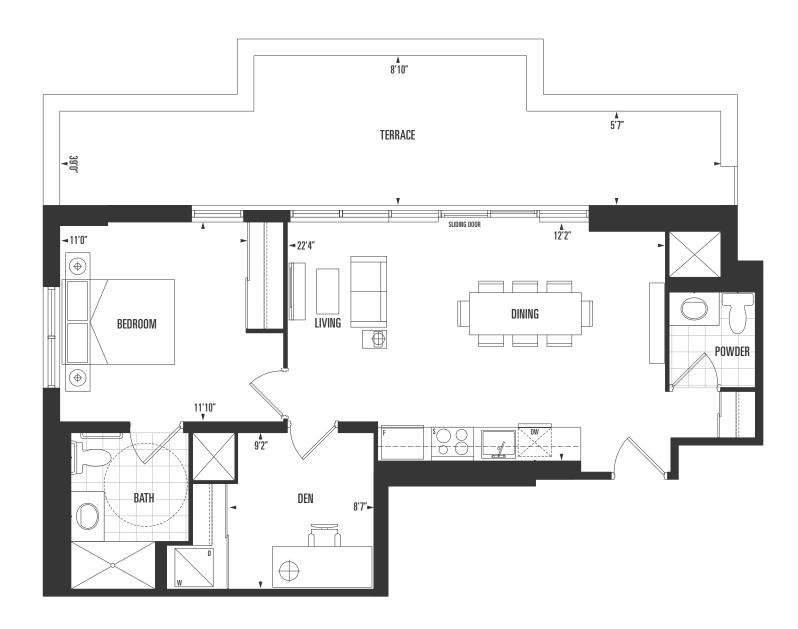

t.

exterior

127 sq.ft.

total









1 Bed | 1 Bath

inferior

550 sq.ft.

exterior

54 sq.ft.

total









1 Bed | 1 Bath

inferior

565 sq.ft.

exterior

127 sq.ft.

total









1 Bed | 1 Bath

inferior

565 sq.ft.

exterior

54 sq.ft.

total









1 Bed | 1 Bath

inferior

597 sq.ft.

exterior

112 sq.ft.

total









1 Bed | 1 Bath

582 sq.ft.

inferior exferior

145 sq.ft.

total









1 Bed | 1 Bath

inferior

576 sq.ft.

exterior

112 sq.ft.

total









1 Bed | 1 Bath

inferior

547 sq.ft.

exterior

54 sq.ft.

total









1 Bed | 1 Bath

inferior

535 sq.ft.

exterior

184 sq.ft.

total









1 Bed | 1 Bath

inferior

535 sq.ft.

exterior

98 sq.ft.

total









1 Bed + Den | 1.5 Bath

inferior

812 sq.ft.

exterior

272 sq.ft.

fotal

1,084 sq.ft.









inferior

1 Bed + Den | 1.5 Bath









1 Bed + Den | 1 Bath

inferior

840 sq.ft.

exterior

58 sq.ft.

total









interior

1 Bed + Den | 2 Bath









interior

1 Bed + Den | 2 Bath









interior

1 Bed + Den | 2 Bath









inferior

1 Bed + Den | 2 Bath









1 Bed | 2 Bath

inferior

687 sq.ft.

exterior

175 sq.ft.

total









1 Bed + Den | 1.5 Bath

inferior

756 sq.ft.

exterior

193 sq.ft.

total









2 Bed | 2.5 Bath

inferior

1,071 sq.ft.

exterior

88 sq.ft.

total

1,159 sq.ft.









2 Bed | 2 Bath

inferior

885 sq.ft.

exterior

98 sq.ft.

total









inferior

2 Bed | 2 Bath









2 Bed | 2 Bath

inferior

890 sq.ft.

exterior

147 sq.ft.

total

1,037 sq.ft.







2 Bed | 2 Bath

inferior

890 sq.ft.

exterior

80 sq.ft.

total