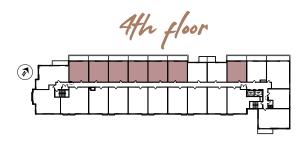

inferior

1 Bed | 1 Bath









1 Bed | 1 Bath

inferior

582 sq.ft.

exterior

127 sq.ft.

total









1 Bed | 1 Bath

inferior

550 sq.ft.

exterior

54 sq.ft.

total









1 Bed | 1 Bath

inferior

565 sq.ft.

exterior

127 sq.ft.

total









1 Bed | 1 Bath

inferior

565 sq.ft.

exterior

54 sq.ft.

total









1 Bed | 1 Bath

inferior

597 sq.ft.

exterior

112 sq.ft.

total









1 Bed | 1 Bath

582 sq.ft.

inferior exferior

145 sq.ft.

total









1 Bed | 1 Bath

inferior

576 sq.ft.

exterior

112 sq.ft.

total









1 Bed | 1 Bath

inferior

547 sq.ft.

exterior

54 sq.ft.

total









1 Bed | 1 Bath

inferior

535 sq.ft.

exterior

184 sq.ft.

total









1 Bed | 1 Bath

inferior

535 sq.ft.

exterior

98 sq.ft.

total









1 Bed + Den | 1.5 Bath

inferior

812 sq.ft.

exterior

272 sq.ft.

fotal

1,084 sq.ft.









inferior

1 Bed + Den | 1.5