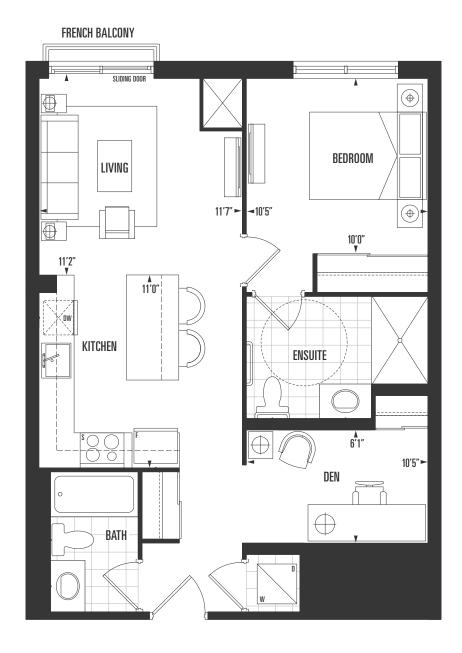

inferior

535 sq.ft.

exterior

98 sq.ft.

total

1 Bed + Den | 1.5 Bath

inferior

812 sq.ft.

exterior

272 sq.ft.

fotal

1,084 sq.ft.

inferior

1 Bed + Den | 1.5 Bath

1 Bed + Den | 1 Bath

inferior