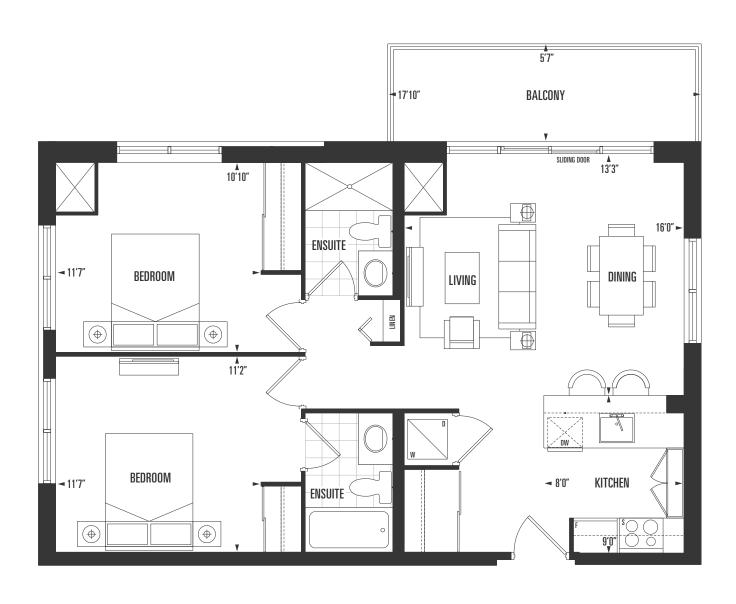

2 Bed | 2.5 Bath

inferior

1,071 sq.ft.

exterior

88 sq.ft.

total

1,159 sq.ft.

2 Bed | 2 Bath