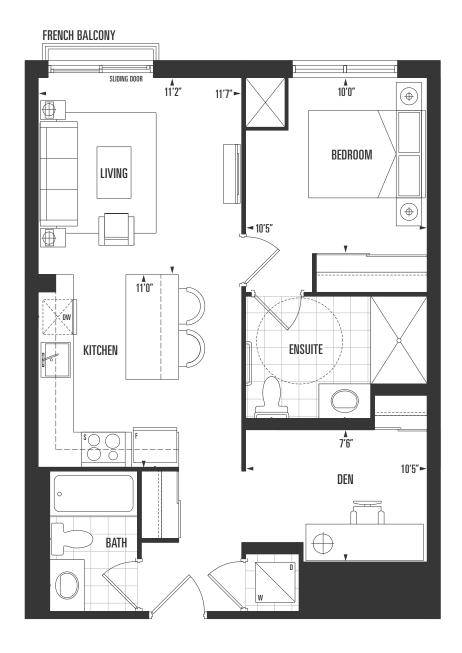

inferior

535 sq.ft.

exterior

98 sq.ft.

total

1 Bed + Den | 1.5 Bath

inferior

812 sq.ft.

exterior

272 sq.ft.

fotal

1,084 sq.ft.

inferior

1 Bed + Den | 1.5 Bath

1 Bed + Den | 1 Bath

inferior