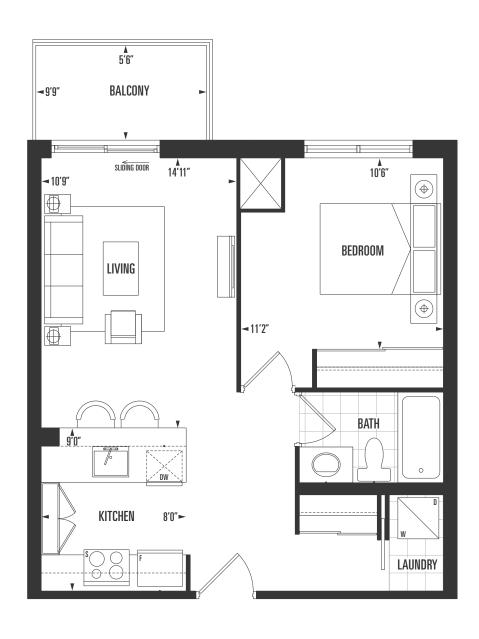

inferior

1 Bed | 1 Bath

1 Bed | 1 Bath

inferior

582 sq.ft.

exterior

127 sq.ft.

total