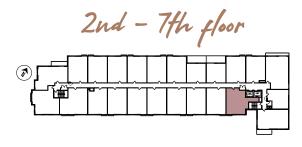

rior

597 sq.ft.

exterior

112 sq.ft.

total









1 Bed | 1 Bath

582 sq.ft.

inferior exferior

145 sq.ft.

total









1 Bed | 1 Bath

inferior

576 sq.ft.

exterior

112 sq.ft.

total









1 Bed | 1 Bath

inferior

547 sq.ft.

exterior

54 sq.ft.

total









1 Bed | 1 Bath

inferior

535 sq.ft.

exterior

184 sq.ft.

total









1 Bed | 1 Bath

inferior

535 sq.ft.

exterior

98 sq.ft.

total









1 Bed + Den | 1.5 Bath

inferior

812 sq.ft.

exterior

272 sq.ft.

fotal

1,084 sq.ft.









inferior

1 Bed + Den | 1.5 Bath









1 Bed + Den | 1 Bath

inferior

840 sq.ft.

exterior

58 sq.ft.

total









interior

1 Bed + Den | 2 Bath









interior

1 Bed + Den | 2 Bath









interior

1 Bed + Den | 2 Bath









inferior

1 Bed + Den | 2 Bath









1 Bed | 2 Bath

inferior

687 sq.ft.

exterior

175 sq.ft.

total









1 Bed + Den | 1.5 Bath

inferior

756 sq.ft.

exterior

193 sq.ft.

total









2 Bed | 2.5 Bath

inferior

1,071 sq.ft.

exterior

88 sq.ft.

total

1,159 sq.ft.









2 Bed | 2 Bath

inferior

885 sq.ft.

exterior

98 sq.ft.

total









inferior

2 Bed | 2 Bath









2 Bed | 2 Bath

inferior

890 sq.ft.

exterior

147 sq.ft.

total

1,037 sq.ft.







2 Bed | 2 Bath

inferior

890 sq.ft.

exterior

80 sq.ft.

total









2 Bed | 2 Bath

inferior

904 sq.ft.

exterior

70 sq.ft.

total









2 Bed | 2.5 Bath

inferior

863 sq.ft.

exterior

255 sq.ft.

**fofa** 1,118 sq.ft.









2 Bed | 2.5 Bath

inferior

846 sq.ft.

exterior

255 sq.ft.

total

1,101 sq.ft.









interior

2 Bed +