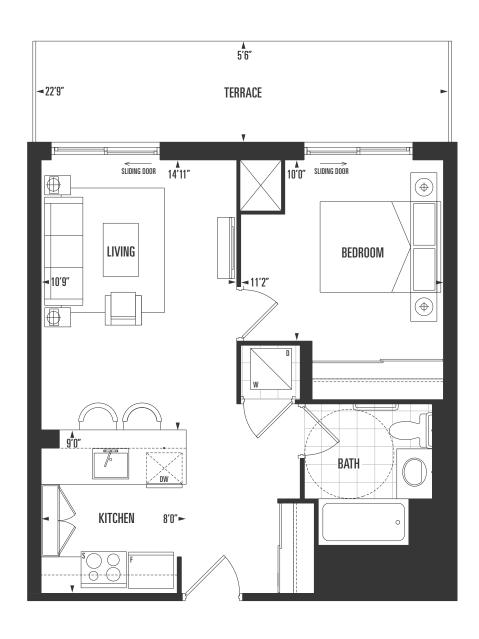

inferior

1 Bed | 1 Bath

1 Bed | 1 Bath

inferior

582 sq.ft.

exterior

127 sq.ft.

total