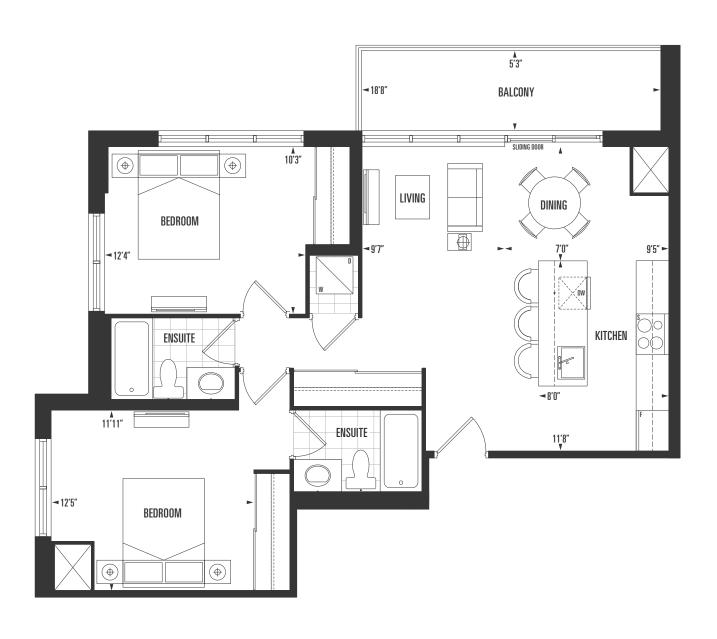

2 Bed | 2.5 Bath

inferior

1,071 sq.ft.

exterior

88 sq.ft.

total

1,159 sq.ft.

2 Bed | 2 Bath