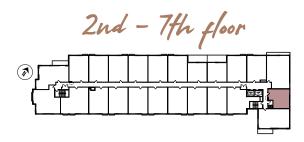

inferior

1 Bed | 1 Bath









1 Bed | 1 Bath

inferior

582 sq.ft.

exterior

127 sq.ft.

total









1 Bed | 1 Bath

inferior

550 sq.ft.

exterior

54 sq.ft.

total









1 Bed | 1 Bath

inferior

565 sq.ft.

exterior

127 sq.ft.

total









1 Bed | 1 Bath

inferior

565 sq.ft.

exterior

54 sq.ft.

total









1 Bed | 1 Bath

inferior

597 sq.ft.

exterior

112 sq.ft.

total









1 Bed | 1 Bath

582 sq.ft.

inferior exferior

145 sq.ft.

total









1 Bed | 1 Bath

inferior

576 sq.ft.

exterior

112 sq.ft.

total









1 Bed | 1 Bath

inferior

547 sq.ft.

exterior

54 sq.ft.

total









1 Bed | 1 Bath

inferior

535 sq.ft.

exterior

184 sq.ft.

total









1 Bed | 1 Bath

inferior

535 sq.ft.

exterior

98 sq.ft.

total









1 Bed + Den | 1.5 Bath

inferior

812 sq.ft.

ext