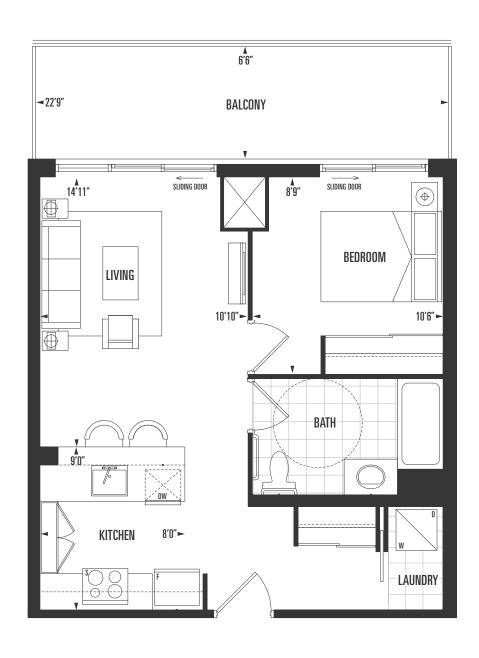

total

1 Bed | 1 Bath

inferior

535 sq.ft.

exterior

184 sq.ft.

total

1 Bed | 1 Bath