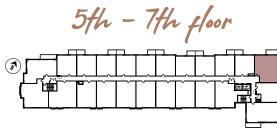

inferior

1 Bed + Den | 1.5 Bath









1 Bed + Den | 1 Bath

inferior

840 sq.ft.

exterior

58 sq.ft.

total









interior

1 Bed + Den | 2 Bath









interior

1 Bed + Den | 2 Bath









interior

1 Bed + Den | 2 Bath









inferior

1 Bed + Den | 2 Bath









1 Bed | 2 Bath

inferior

687 sq.ft.

exterior

175 sq.ft.

total









1 Bed + Den | 1.5 Bath

inferior

756 sq.ft.

exterior

193 sq.ft.

total









2 Bed | 2.5 Bath

inferior

1,071 sq.ft.

exterior

88 sq.ft.

total

1,159 sq.ft.









2 Bed | 2 Bath

inferior

885 sq.ft.

exterior

98 sq.ft.

total









inferior

2 Bed | 2 Bath









2 Bed | 2 Bath

inferior

890 sq.ft.

exterior

147 sq.ft.

total

1,037 sq.ft.







2 Bed | 2 Bath

inferior

890 sq.ft.

exterior

80 sq.ft.

total









2 Bed | 2 Bath

inferior

904 sq.ft.

exterior

70 sq.ft.

total









2 Bed | 2.5 Bath

inferior

863 sq.ft.

exterior

255 sq.ft.

**fofa** 1,118 sq.ft.









2 Bed | 2.5 Bath

inferior

846 sq.ft.

exterior

255 sq.ft.

total

1,101 sq.ft.









interior

2 Bed + Den | 3 Bath