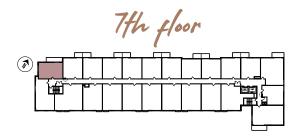

inferior

1 Bed | 1 Bath









1 Bed | 1 Bath

inferior

582 sq.ft.

exterior

127 sq.ft.

total









1 Bed | 1 Bath

inferior

550 sq.ft.

exterior

54 sq.ft.

total









1 Bed | 1 Bath

inferior

565 sq.ft.

exterior

127 sq.ft.

total









1 Bed | 1 Bath

inferior

565 sq.ft.

exterior

54 sq.ft.

total









1 Bed | 1 Bath

inferior

597 sq.ft.

exterior

112 sq.ft.

total









1 Bed | 1 Bath

582 sq.ft.

inferior exferior

145 sq.ft.

total









1 Bed | 1 Bath

inferior

576 sq.ft.

exterior

112 sq.ft.

total









1 Bed | 1 Bath

inferior

547 sq.ft.

exterior

54 sq.ft.

total









1 Bed | 1 Bath

inferior

535 sq.ft.

exterior

184 sq.ft.

total









1 Bed | 1 Bath

inferior

535 sq.ft.

exterior

98 sq.ft.

total









1 Bed + Den | 1.5 Bath

inferior

812 sq.ft.

exterior

272 sq.ft.

fotal

1,084 sq.ft.









inferior

1 Bed + Den | 1.5 Bath









1 Bed + Den | 1 Bath

inferior

840 sq.ft.

exterior

58 sq.ft.

total









interior

1 Bed + Den | 2 Bath









interior

1 Bed + Den | 2 Bath









interior

1 Bed + Den | 2 Bath









inferior

1 Bed + Den | 2 Bath









1 Bed | 2 Bath

inferior

687 sq.ft.

exterior

175 sq.ft.

total









1 Bed + Den | 1.5 Bath

inferior

756 sq.ft.

exterior

193 sq.ft.

total









2 Bed | 2.5 Bath

inferior

1,071 sq.ft.

exterior

88 sq.ft.

total

1,159 sq.ft.









2 Bed | 2 Bath

inferior

885 sq.ft.

exterior

98 sq.ft.

total









inferior

2 Bed | 2 Bath









2 Bed | 2 Bath

inferior

890 sq.ft.

exterior

147 sq.ft