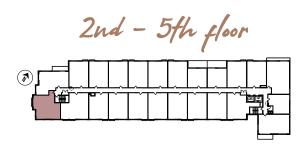

| 1 Bath

inferior

535 sq.ft.

exterior

98 sq.ft.

total









1 Bed + Den | 1.5 Bath

inferior

812 sq.ft.

exterior

272 sq.ft.

fotal

1,084 sq.ft.









inferior

1 Bed + Den | 1.5 Bath









1 Bed + Den | 1 Bath

inferior

840 sq.ft.

exterior

58 sq.ft.

total









interior

1 Bed + Den | 2 Bath









interior

1 Bed + Den | 2 Bath









interior

1 Bed + Den | 2 Bath









inferior

1 Bed + Den | 2 Bath









1 Bed | 2 Bath

inferior

687 sq.ft.

exterior

175 sq.ft.

total









1 Bed + Den | 1.5 Bath

inferior

756 sq.ft.

exterior

193 sq.ft.

total









2 Bed | 2.5 Bath

inferior

1,071 sq.ft.

exterior

88 sq.ft.

total

1,159 sq.ft.









2 Bed | 2 Bath

inferior

885 sq.ft.

exterior

98 sq.ft.

total









inferior

2 Bed | 2 Bath









2 Bed | 2 Bath

inferior

890 sq.ft.

exterior

147 sq.ft.

total

1,037 sq.ft.







2 Bed | 2 Bath

inferior

890 sq.ft.

exterior

80 sq.ft.

total









2 Bed | 2 Bath

inferior

904 sq.ft.

exterior

70 sq.ft.

total









2 Bed | 2.5 Bath

inferior

863 sq.ft.

exterior

255 sq.ft.

**fofa** 1,118 sq.ft.









2 Bed | 2.5 Bath

inferior

846 sq.ft.

exterior

255 sq.ft.

total

1,101 sq.ft.









interior

2 Bed + Den | 3 Bath