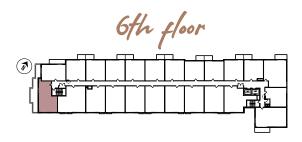

exterior

127 sq.ft.

total









1 Bed | 1 Bath

inferior

550 sq.ft.

exterior

54 sq.ft.

total









1 Bed | 1 Bath

inferior

565 sq.ft.

exterior

127 sq.ft.

total









1 Bed | 1 Bath

inferior

565 sq.ft.

exterior

54 sq.ft.

total









1 Bed | 1 Bath

inferior

597 sq.ft.

exterior

112 sq.ft.

total









1 Bed | 1 Bath

582 sq.ft.

inferior exferior

145 sq.ft.

total









1 Bed | 1 Bath

inferior

576 sq.ft.

exterior

112 sq.ft.

total









1 Bed | 1 Bath

inferior

547 sq.ft.

exterior

54 sq.ft.

total









1 Bed | 1 Bath

inferior

535 sq.ft.

exterior

184 sq.ft.

total









1 Bed | 1 Bath

inferior

535 sq.ft.

exterior

98 sq.ft.

total









1 Bed + Den | 1.5 Bath

inferior

812 sq.ft.

exterior

272 sq.ft.

fotal

1,084 sq.ft.









inferior

1 Bed + Den | 1.5 Bath









1 Bed + Den | 1 Bath

inferior

840 sq.ft.

exterior

58 sq.ft.

total









interior

1 Bed + Den | 2 Bath









interior

1 Bed + Den | 2 Bath









interior

1 Bed + Den | 2 Bath









inferior

1 Bed + Den | 2 Bath









1 Bed | 2 Bath

inferior

687 sq.ft.

exterior

175 sq.ft.

total









1 Bed + Den | 1.5 Bath

inferior

756 sq.ft.

exterior

193 sq.ft.

total









2 Bed | 2.5 Bath

inferior

1,071 sq.ft.

exterior

88 sq.ft.

total

1,159 sq.ft.









2 Bed | 2 Bath

inferior

885 sq.ft.

exterior

98 sq.ft.

total









inferior

2 Bed | 2 Bath









2 Bed | 2 Bath

inferior

890 sq.ft.

exterior

147 sq.ft.

total

1,037 sq.ft.







2 Bed | 2 Bath

inferior

890 sq.ft.

exterior

80 sq.ft.

total