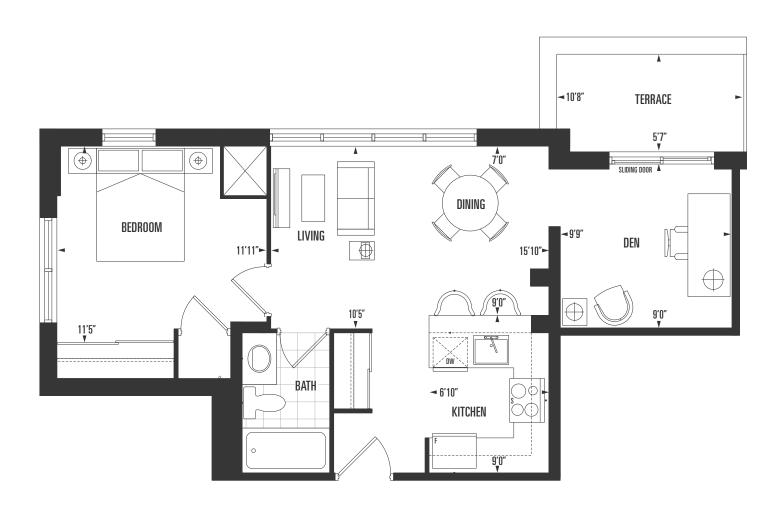

inferior

535 sq.ft.

exterior

98 sq.ft.

total

1 Bed + Den | 1.5 Bath

inferior

812 sq.ft.