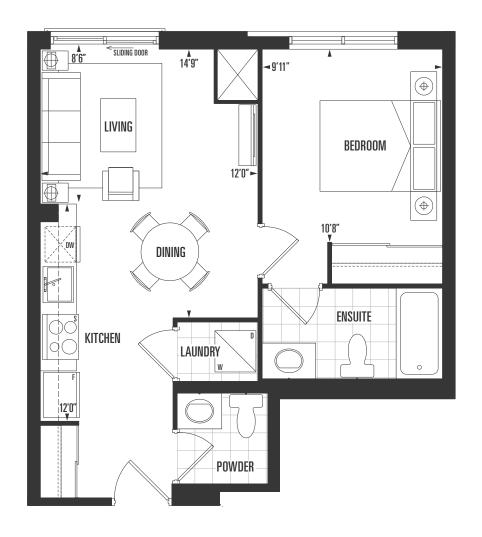

inferior

1 Bed | 1 Bath









1 Bed | 1 Bath

inferior

582 sq.ft.

exterior

127 sq.ft.

total









1 Bed | 1 Bath

inferior

550 sq.ft.

exterior

54 sq.ft.

total









1 Bed | 1 Bath

inferior

565 sq.ft.

exterior

127 sq.ft.

total









1 Bed | 1 Bath

inferior

565 sq.ft.

exterior

54 sq.ft.

total









1 Bed | 1 Bath

inferior

597 sq.ft.

exterior

112 sq.ft.

total









1 Bed | 1 Bath

582 sq.ft.

inferior exferior

145 sq.ft.

total









1 Bed | 1 Bath

inferior

576 sq.ft.

exterior

112 sq.ft.

total









1 Bed | 1 Bath

inferior

547 sq.ft.

exterior

54 sq.ft.

total









1 Bed | 1 Bath

inferior

535 sq.ft.

exterior

184 sq.ft.

total









1 Bed | 1 Bath

inferior

535 sq.ft.

exterior

98 sq.ft.

total









1 Bed + Den | 1.5 Bath

inferior

812 sq.ft.

e