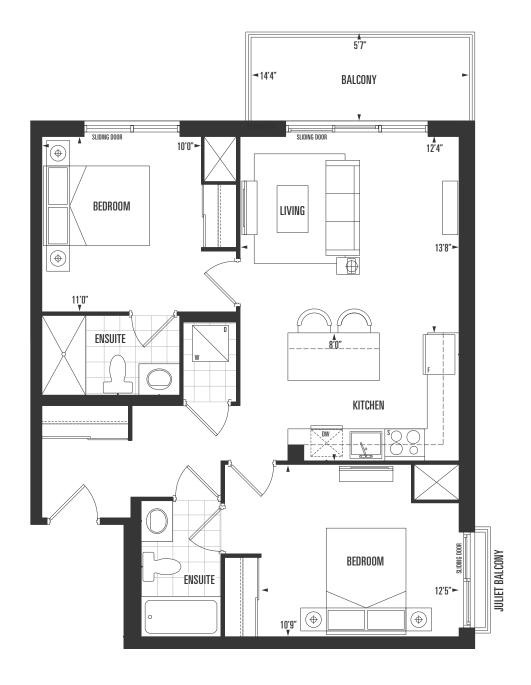

inferior

1 Bed + Den | 1.5 Bath









1 Bed + Den | 1 Bath

inferior

840 sq.ft.

exterior

58 sq.ft.

total









interior

1 Bed + Den | 2 Bath









interior

1 Bed + Den | 2 Bath









interior

1 Bed + Den | 2 Bath









inferior

1 Bed + Den | 2 Bath









1 Bed | 2 Bath

inferior

687 sq.ft.

exterior

175 sq.ft.

total









1 Bed + Den | 1.5 Bath

inferior

756 sq.ft.

exterior

193 sq.ft.

total









2 Bed | 2.5 Bath

inferior

1,071 sq.ft.

exterior

88 sq.ft.

total

1,159 sq.ft.









2 Bed | 2 Bath

inferior

885 sq.ft.

exterior

98 sq.ft.

total









inferior

2 Bed | 2 Bath









2 Bed | 2 Bath

inferior

890 sq.ft.

exterior

147 sq.ft.

total

1,037 sq.ft.







2 Bed | 2 Bath

inferior

890 sq.ft.

exterior

80 sq.ft.

total









2 Bed | 2 Bath

inferior

904 sq.ft.

exterior

70 sq.ft.

total









2 Bed | 2.5 Bath

inferior

863 sq.ft.

exterior

255 sq.ft.

**fofa** 1,118 sq.ft.









2 Bed | 2.5 Bath

inferior

846 sq.ft.

exterior

255 sq.ft.

total

1,101 sq.ft.









interior

2 Bed + Den | 3 Bath