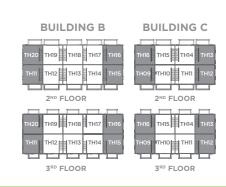

## THE LINE | TH1B-B

1Bedroom | 1Bath 506 sq. ft. interior 56 sq. ft. outdoor area Total Area 562 sq. ft.









#### THE STATION TH1B-A

1Bedroom | 1Bath 514 sq. ft. interior 59 sq. ft. outdoor area Total Area 573 sq. ft.













#### THE TRAIN | TH2B-B

2 Bedroom | 2.5 Bath 1,233 sq. ft. interior 147 sq. ft. outdoor area Total Area 1,380 sq. ft.















#### THE LINKS | TH2B-A

2 Bedroom | 2.5 Bath 1,258 sq. ft. interior 128 sq. ft. outdoor area Total Area 1,386 sq. ft.







BALCONY







### THE TERMINAL | TH1B-B (II)

1 Bedroom | 1 Bath 504 sq. ft. interior 56 sq. ft. outdoor area Total Area 560 sq. ft.





### BUILDING C







#### THE PLATFORM | TH2B-B (II)

2 Bedroom | 2.5 Bath 1,231 sq. ft. interior 147 sq. ft. outdoor area Total Area 1,378 sq. ft.







3<sup>RD</sup> FLOOR