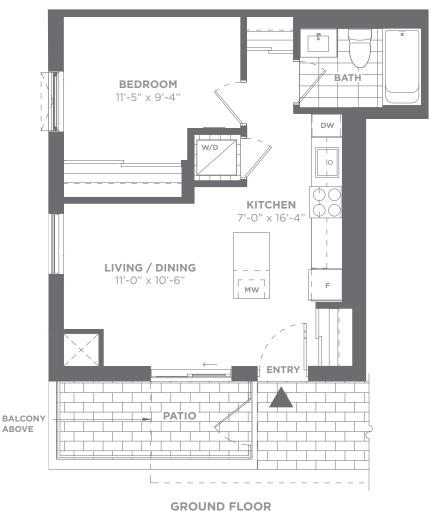

### THE TERMINAL | TH1B-B (II)

1 Bedroom | 1 Bath 504 sq. ft. interior 56 sq. ft. outdoor area Total Area 560 sq. ft.