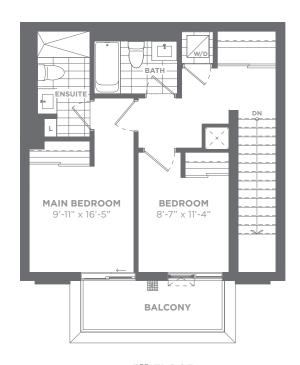

#### THE TRAIN | TH2B-B

2 Bedroom | 2.5 Bath 1,233 sq. ft. interior 147 sq. ft. outdoor area Total Area 1,380 sq. ft.

#### THE LINKS | TH2B-A

2 Bedroom | 2.5 Bath 1,258 sq. ft. interior 128 sq. ft. outdoor area Total Area 1,386 sq. ft.

BALCONY