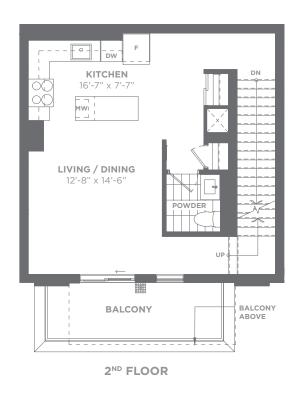

#### THE TRAIN | TH2B-B

2 Bedroom | 2.5 Bath 1,233 sq. ft. interior 147 sq. ft. outdoor area Total Area 1,380 sq. ft.

#### THE LINKS | TH2B-A

2 Bedroom | 2.5 Bath 1,258 sq. ft. interior 128 sq. ft. outdoor area Total Area 1,386 sq. ft.

BALCONY