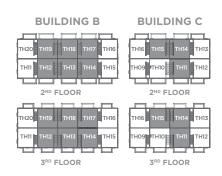

## THE LINE | TH1B-B

1Bedroom | 1Bath 506 sq. ft. interior 56 sq. ft. outdoor area Total Area 562 sq. ft.









#### THE STATION TH1B-A

1Bedroom | 1Bath 514 sq. ft. interior 59 sq. ft. outdoor area Total Area 573 sq. ft.













#### THE TRAIN | TH2B-B

2 Bedroom | 2.5 Bath 1,233 sq. ft. interior 147 sq. ft. outdoor area Total Area 1,380 sq. ft.















#### THE LINKS | TH2B-A

2 Bedroom | 2.5 Bath 1,258 sq. ft. interior 128 sq. ft. outdoor area Total Area 1,386 sq. ft.







BALCONY







### THE TERMINAL | TH1B-B (II)

1 Bedroom | 1 Bath 504 sq. ft. interior 56 sq. ft. outdoor area Total Area 560 sq. ft.





### BUILDING C







#### THE PLATFORM | TH2B-B (II)

2 Bedroom | 2.5 Bath 1,231 sq. ft. interior 147 sq. ft. outdoor area Total Area 1,378 sq. ft.







3<sup>RD</sup> FLOOR