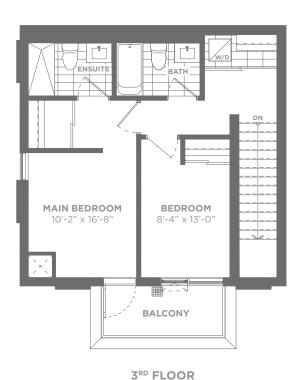

#### THE TRAIN | TH2B-B

2 Bedroom | 2.5 Bath 1,233 sq. ft. interior 147 sq. ft. outdoor area Total Area 1,380 sq. ft.

#### THE LINKS | TH2B-A

2 Bedroom | 2.5 Bath 1,258 sq. ft. interior 128 sq. ft. outdoor area Total Area 1,386 sq. ft.

BALCONY

#### THE PLATFORM | TH2B-B (II)

2 Bedroom | 2.5 Bath 1,231 sq. ft. interior 147 sq. ft. outdoor area Total Area 1,378 sq. ft.

3<sup>RD</sup> FLOOR