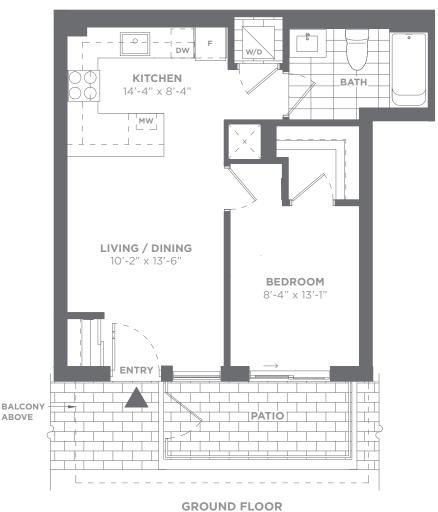

#### THE STATION TH1B-A

1Bedroom | 1Bath 514 sq. ft. interior 59 sq. ft. outdoor area Total Area 573 sq. ft.