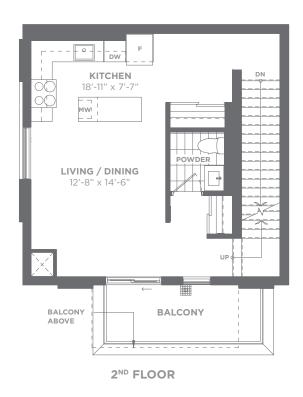

#### THE TRAIN | TH2B-B

2 Bedroom | 2.5 Bath 1,233 sq. ft. interior 147 sq. ft. outdoor area Total Area 1,380 sq. ft.

#### THE LINKS | TH2B-A

2 Bedroom | 2.5 Bath 1,258 sq. ft. interior 128 sq. ft. outdoor area Total Area 1,386 sq. ft.

BALCONY

#### THE PLATFORM | TH2B-B (II)

2 Bedroom | 2.5 Bath 1,231 sq. ft. interior 147 sq. ft. outdoor area Total Area 1,378 sq. ft.

3<sup>RD</sup> FLOOR