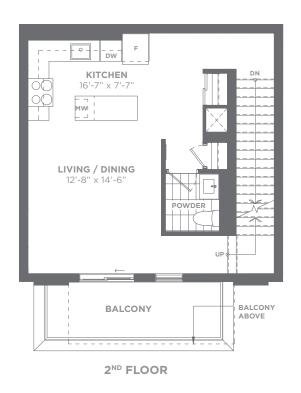

#### THE TRAIN | TH2B-B

2 Bedroom | 2.5 Bath 1,233 sq. ft. interior 147 sq. ft. outdoor area Total Area 1,380 sq. ft.

#### THE LINKS | TH2B-A

2 Bedroom | 2.5 Bath 1,258 sq. ft. interior 128 sq. ft. outdoor area Total Area 1,386 sq. ft.

BALCONY