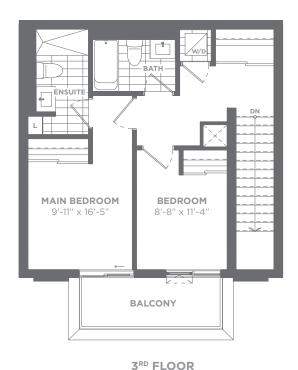

#### THE PLATFORM | TH2B-B (II)

2 Bedroom | 2.5 Bath 1,231 sq. ft. interior 147 sq. ft. outdoor area Total Area 1,378 sq. ft.

3<sup>RD</sup> FLOOR