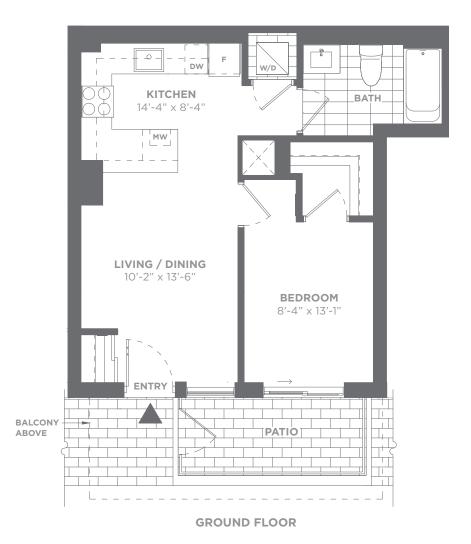

## THE LINE | TH1B-B

1Bedroom | 1Bath 506 sq. ft. interior 56 sq. ft. outdoor area Total Area 562 sq. ft.

#### THE STATION TH1B-A

1Bedroom | 1Bath 514 sq. ft. interior 59 sq. ft. outdoor area Total Area 573 sq. ft.

### THE TERMINAL | TH1B-B (II)

1 Bedroom | 1 Bath 504 sq. ft. interior 56 sq. ft. outdoor area Total Area 560 sq. ft.